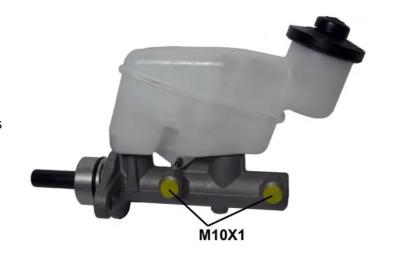

## CLUTCH MASTER CYLINDER M 83 025

## **Technical specifications**

| EAN code      | Axle           | Diameter        |
|---------------|----------------|-----------------|
| 8432509639030 | AXIC           | <b>20,64</b> mm |
| Threading     | Braking system | Material        |
| 10 x 1 (2)    | ATE            | Aluminium       |