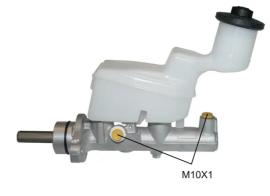

#### **Technical specifications**

| EAN code<br><b>8432509664889</b> | Axle                         | Diameter<br><b>22,2</b> mm |
|----------------------------------|------------------------------|----------------------------|
| Threading<br><b>10 x 1 (2)</b>   | Material<br><b>Aluminium</b> |                            |