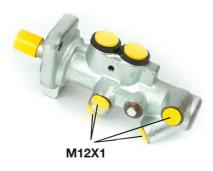

#### **Technical specifications**

| EAN code<br>8432509612668 | Axle           | Diameter<br><b>23,81</b> mm |
|---------------------------|----------------|-----------------------------|
| Threading                 | Braking system | Material                    |
| 12 x 1 (4)                | <b>ATE</b>     | Cast Iron                   |