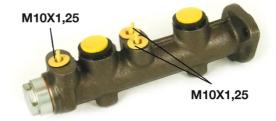

#### **Technical specifications**

| EAN code<br><b>8432509612774</b> | Axle           | Diameter<br><b>19,05</b> mm |
|----------------------------------|----------------|-----------------------------|
| Threading                        | Braking system | Material                    |
| <b>10 x 1,25 (3)</b>             | <b>BENDIX</b>  | Cast Iron                   |