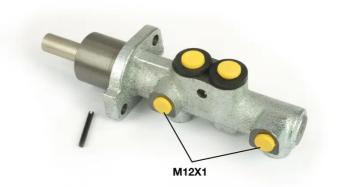

## **Technical specifications**

EAN code
8432509612866

Axle

Diameter
19,05 mm

Threading
Braking system
Material
12 x 1 (2)

FTE
Cast Iron

**COMPATIBLE VEHICLES** 