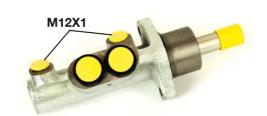

## **Technical specifications**

EAN code
8432509639122

Axle

Diameter
22,2 mm

Threading
Braking system
Material
12 x 1 (2)

ATE
Aluminium

**COMPATIBLE VEHICLES** 