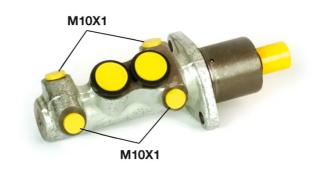

## **Technical specifications**

EAN code
8432509639306

Axle

Diameter
20,64 mm

Threading
Braking system
Material
10 x 1 (4)
Bendix
Cast Iron

**COMPATIBLE VEHICLES** 