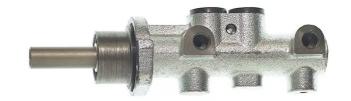

## **Technical specifications**

EAN code
8432509654743

Axle

Diameter
20,64 mm

Threading
Braking system
Material
12 X 1 (2)

FTE
Cast Iron

**COMPATIBLE VEHICLES** 