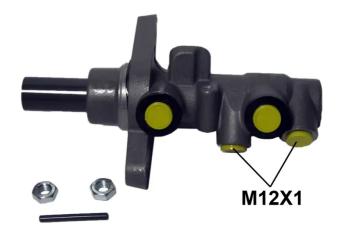

## CLUTCH MASTER CYLINDER M 85 088

The M 85 088 brake master cylinder is synonymous with reliability

For the braking system to work well, all the components of the brake master cylinder must meet the highest standards of quality and strength. All Brembo brake master cylinders are subjected to complete in-line checks which guarantee conformity to the strictest standards.

#### **Technical specifications**

| EAN code<br>8432509657508 | Axle           | Diameter<br><b>22,2</b> mm |
|---------------------------|----------------|----------------------------|
| Threading                 | Braking system | Material                   |
| 12 x 1 (2)                | <b>ATE</b>     | <b>Aluminium</b>           |