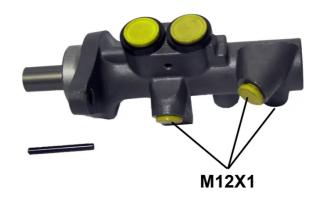

## **Technical specifications**

EAN code
8432509657515

Axle

Diameter
25,4 mm

Threading
Braking system
Material
12 x 1 (3)

ATE
Aluminium

**COMPATIBLE VEHICLES** 