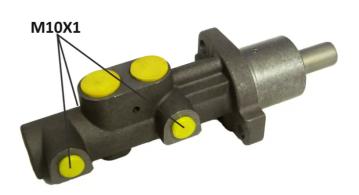

### **Technical specifications**

| EAN code<br>8432509647844 | Axle           |           |
|---------------------------|----------------|-----------|
| Threading                 | Braking system | Material  |
| <b>10 x 1 (3)</b>         | <b>ATE</b>     | Aluminium |