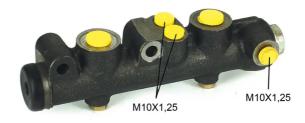

#### **Technical specifications**

| EAN code<br><b>8432509639405</b>  | Axle                  | Diameter<br><b>19,05</b> mm |
|-----------------------------------|-----------------------|-----------------------------|
| Threading<br><b>10 x 1,25 (3)</b> | Material<br>Cast Iron |                             |