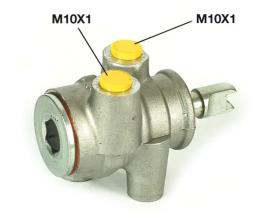

### **Technical specifications**

| EAN code<br><b>8432509613276</b> | Axle | Threading<br><b>10 x 1 (2)</b> |
|----------------------------------|------|--------------------------------|
| Material<br><b>Aluminium</b>     |      |                                |