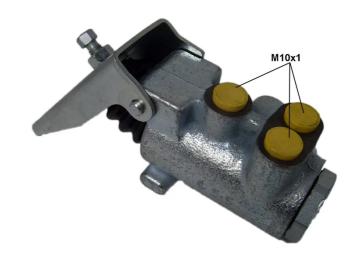

## **Technical specifications**

EAN code 8432509613429

Axle

Threading

10 x 1 (3)

Material

Cast Iron

**COMPATIBLE VEHICLES** 