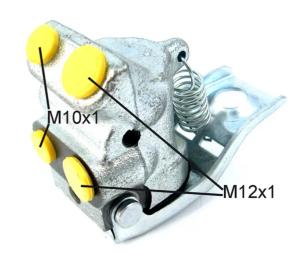

## **Technical specifications**

EAN code

8432509613665 Axle

Threading

10 x 1 (2),12 x 1

(2)

Material

Cast Iron