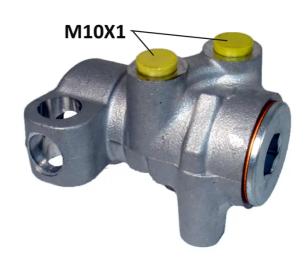

## **Technical specifications**

EAN code Axle Threading 8432509613689 Axle 10 x 1 (2)

Material Braking system

Aluminium Bendix

**COMPATIBLE VEHICLES** 