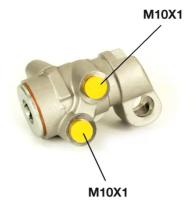

### **Technical specifications**

| EAN code      | Axle           | Threading  |
|---------------|----------------|------------|
| 8432509613764 |                | 10 x 1 (2) |
| Material      | Braking system |            |
| Aluminium     | Bendix         |            |