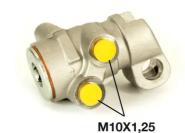

## **Technical specifications**

EAN code **8432509639689** 

Axle

Threading

10 x 1,25 (2)

Material

**Aluminium** 

**COMPATIBLE VEHICLES** 