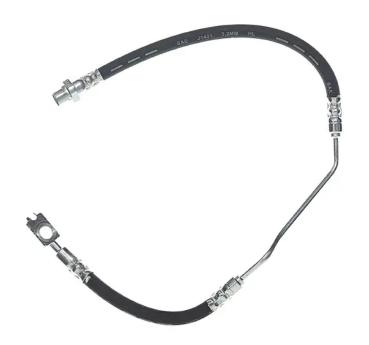

## BRAKE HOSE T 06 015

## **Technical specifications**

| EAN code      | Axle        | Length        |
|---------------|-------------|---------------|
| 8432509613917 | Rear        | <b>570</b> mm |
| Threading 1   | Threading 2 |               |
| 10            | F10X1       |               |