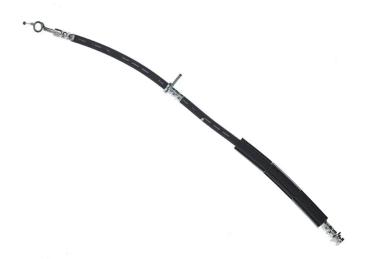

## BRAKE HOSE T 16 024

The T 16 024 brake hose is synonymous with reliability

Brembo flexible brake hoses are made in Semperit, a material that guarantees superior standards in terms of strength and flexibility. All Brembo pipes are manufactured and tested according to SAE J14014Q / 2010 international standards, which set stringent safety and reliability requirements which the pipes must meet.

### **Technical specifications**

| EAN code      | Axle        | Length        |
|---------------|-------------|---------------|
| 8432509654934 | Front       | <b>500</b> mm |
|               |             |               |
| Threading 1   | Threading 2 |               |
| F10X1         | 10          |               |