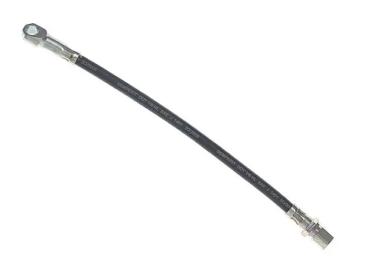

## BRAKE HOSE T 23 085

## The T 23 085 brake hose is synonymous with reliability

Brembo flexible brake hoses are made in Semperit, a material that guarantees superior standards in terms of strength and flexibility. All Brembo pipes are manufactured and tested according to SAE J14014Q / 2010 international standards, which set stringent safety and reliability requirements which the pipes must meet.

## **Technical specifications**

EAN code Axle Length
8432509622780 Front 300 mm

Threading 1 Threading 2

F10X1,25 10

**COMPATIBLE VEHICLES** 