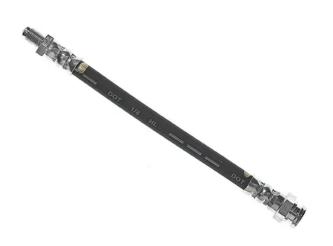

## BRAKE HOSE T 23 090

## **Technical specifications**

EAN code Axle Length
8432509619278 Rear 210 mm

Threading 1 Threading 2 F10X1 M10X1

**COMPATIBLE VEHICLES** 