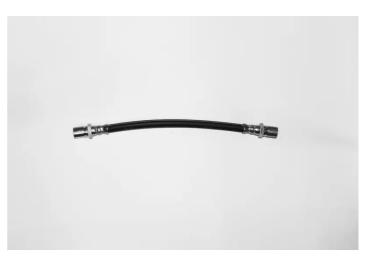

## BRAKE HOSE T 23 100

The T 23 100 brake hose is synonymous with reliability

Brembo flexible brake hoses are made in Semperit, a material that guarantees superior standards in terms of strength and flexibility. All Brembo pipes are manufactured and tested according to SAE J14014Q / 2010 international standards, which set stringent safety and reliability requirements which the pipes must meet.

#### **Technical specifications**

| EAN code      | Axle        | Length        |
|---------------|-------------|---------------|
| 8432509619223 | Rear        | <b>265</b> mm |
|               |             |               |
| Threading 1   | Threading 2 |               |
| F10X1,25      | F10X1,25    |               |