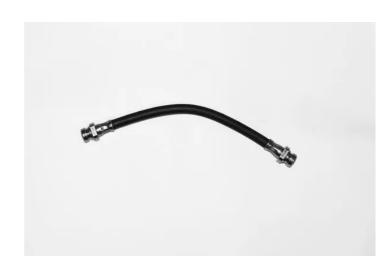

## BRAKE HOSE T 28 044

## **Technical specifications**

EAN code Axle Length
8432509619988 Rear 242 mm

Threading 1 Threading 2 F10X1 F10X1

**COMPATIBLE VEHICLES** 