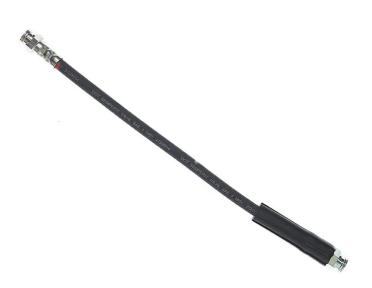

## **BRAKE HOSE** T 30 002

The T 30 002 brake hose is synonymous with reliability

Brembo flexible brake hoses are made in Semperit, a material that guarantees superior standards in terms of strength and flexibility. All Brembo pipes are manufactured and tested according to SAE J14014Q / 2010 international standards, which set stringent safety and reliability requirements which the pipes must meet.

## **Technical specifications**

| EAN code      | Axle        | Length        |
|---------------|-------------|---------------|
| 8432509615164 | Rear        | <b>340</b> mm |
|               |             |               |
| Threading 1   | Threading 2 |               |
| F10X1         | F10X1       |               |