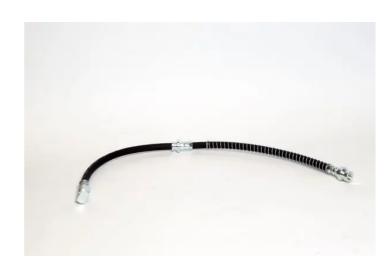

## BRAKE HOSE T 54 050

## **Technical specifications**

EAN code Axle Length
8432509655542 Front 555 mm

Threading 1 Threading 2

F10X1 10