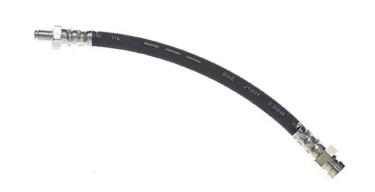

## BRAKE HOSE T 54 051

## **Technical specifications**

EAN code

Axle

Length

8432509655559

Rear

230 mm

Threading 1

Threading 2

F10X1

M10x1

**COMPATIBLE VEHICLES** 