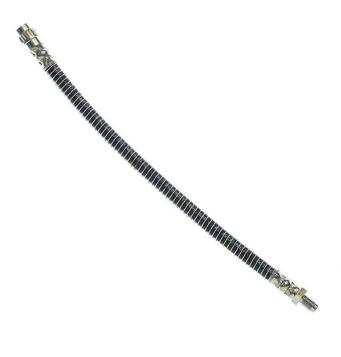

## BRAKE HOSE T 61 020

The T 61 020 brake hose is synonymous with reliability

Brembo flexible brake hoses are made in Semperit, a material that guarantees superior standards in terms of strength and flexibility. All Brembo pipes are manufactured and tested according to SAE J14014Q / 2010 international standards, which set stringent safety and reliability requirements which the pipes must meet.

#### **Technical specifications**

| EAN code      | Axle        | Length        |
|---------------|-------------|---------------|
| 8432509616796 | Front       | <b>318</b> mm |
|               |             |               |
| Threading 1   | Threading 2 |               |
| F10X1         | M10X1       |               |