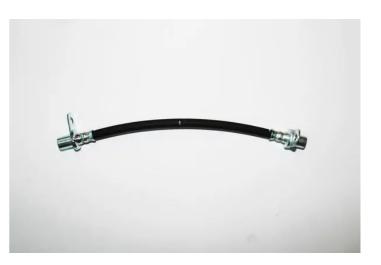

## BRAKE HOSE T 61 068

The T 61 068 brake hose is synonymous with reliability

Brembo flexible brake hoses are made in Semperit, a material that guarantees superior standards in terms of strength and flexibility. All Brembo pipes are manufactured and tested according to SAE J14014Q / 2010 international standards, which set stringent safety and reliability requirements which the pipes must meet.

## **Technical specifications**

| EAN code      | Axle        | Length        |
|---------------|-------------|---------------|
| 8432509618738 | Front, Rear | <b>300</b> mm |
|               |             |               |
| Threading 1   | Threading 2 |               |
| F10X1         | F10X1       |               |