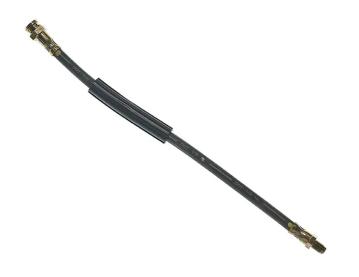

## BRAKE HOSE T 61 070

## The T 61 070 brake hose is synonymous with reliability

Brembo flexible brake hoses are made in Semperit, a material that guarantees superior standards in terms of strength and flexibility. All Brembo pipes are manufactured and tested according to SAE J14014Q / 2010 international standards, which set stringent safety and reliability requirements which the pipes must meet.

## **Technical specifications**

EAN code Axle Length 8432509618745 Rear 370 mm

Threading 1 Threading 2 F10X1 M10X1