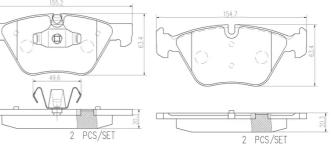

## **Technical specifications**

| EAN code               | Axle                   | Thickness                      |  |
|------------------------|------------------------|--------------------------------|--|
| 8020584087916          | Front                  | <b>20</b> mm                   |  |
| Width<br><b>155</b> mm | Height<br><b>63</b> mm | Braking system<br><b>Teves</b> |  |
|                        |                        | Accessories                    |  |

**COMPATIBLE VEHICLES** 

WVA number

23794,24096

With piston clip