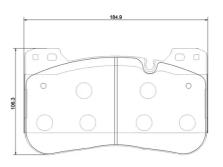

## **Technical specifications**

| EAN code<br><b>8020584118870</b>           | Axle<br>Front       | Thickness<br>20 mm                      |
|--------------------------------------------|---------------------|-----------------------------------------|
| Width 185 mm                               | Height<br>106 mm    | Braking system<br>Brembo                |
| Wear indicator Prepared for wear indicator | WVA number<br>22441 | Accessories<br>With anti-squeal<br>shim |