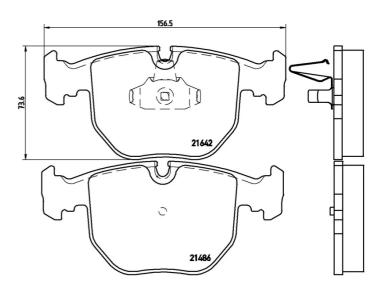

## **Technical specifications**

| EAN code<br><b>8020584050217</b>           | Axle<br>Front                    | Thickness 19 mm                                                     |
|--------------------------------------------|----------------------------------|---------------------------------------------------------------------|
| Width 157 mm                               | Height <b>74</b> mm              | Braking system<br><b>Teves</b>                                      |
| Wear indicator Prepared for wear indicator | WVA number<br><b>21486,21642</b> | Accessories With accessories With anti-squeal shim With piston clip |