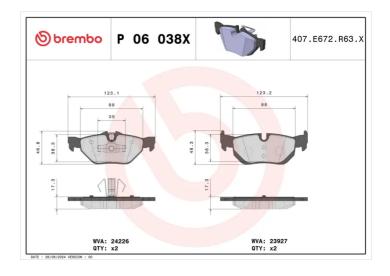

## **Technical specifications**

Axle

| 8020584068526                              | Rear                         | <b>17</b> mm                            |
|--------------------------------------------|------------------------------|-----------------------------------------|
| Width 123 mm                               | Height 48 mm                 | Braking system <b>Teves</b>             |
| Wear indicator Prepared for wear indicator | WVA number 23926,23927,24226 | Accessories<br>With anti-squeal<br>shim |

Thickness

**COMPATIBLE VEHICLES** 