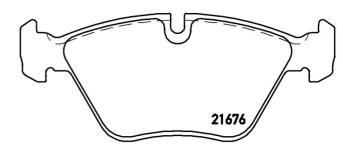

## **Technical specifications**

| EAN code<br><b>8020584059906</b>                 | Axle<br>Front                    | Thickness<br><b>20</b> mm                                           |
|--------------------------------------------------|----------------------------------|---------------------------------------------------------------------|
| Width<br>155 mm                                  | Height 64 mm                     | Braking system<br><b>Teves</b>                                      |
| Wear indicator<br>Prepared for wear<br>indicator | WVA number<br><b>21676,23474</b> | Accessories With accessories With anti-squeal shim With piston clip |