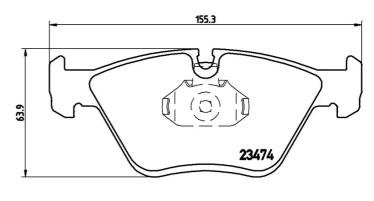

## **Technical specifications**

| EAN code<br><b>8020584059906</b>                 | Axle<br>Front                    | Thickness<br><b>20</b> mm                                           |
|--------------------------------------------------|----------------------------------|---------------------------------------------------------------------|
| Width<br>155 mm                                  | Height 64 mm                     | Braking system<br><b>Teves</b>                                      |
| Wear indicator<br>Prepared for wear<br>indicator | WVA number<br><b>21676,23474</b> | Accessories With accessories With anti-squeal shim With piston clip |