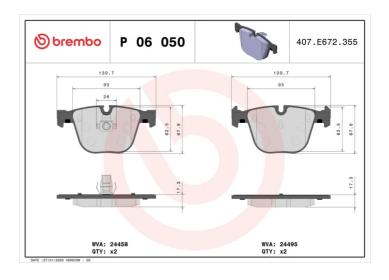

## **BRAKE PAD P 06 050**

## **Technical specifications**

| EAN code<br><b>8020584059982</b>                 | Axle<br><b>Rear</b>              | Thickness 17 mm                                                     |
|--------------------------------------------------|----------------------------------|---------------------------------------------------------------------|
| Width <b>140</b> mm                              | Height 68 mm                     | Braking system <b>Teves</b>                                         |
| Wear indicator<br>Prepared for wear<br>indicator | WVA number<br><b>24458,24495</b> | Accessories With accessories With anti-squeal shim With piston clip |