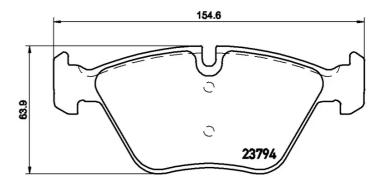

- OE-equivalent
- Brembo quality
- ECE-R90 certificate
- Safety
- Performance
- Comfort
- With accessories

| Technical specifications                         |                           |                                                                                 |
|--------------------------------------------------|---------------------------|---------------------------------------------------------------------------------|
| EAN code                                         | Axle                      | Thickness                                                                       |
| 8020584090213                                    | Front                     | <b>20</b> mm                                                                    |
| Width                                            | Height                    | Braking system                                                                  |
| <b>155</b> mm                                    | <b>64</b> mm              | <b>Teves</b>                                                                    |
| Wear indicator<br>Prepared for wear<br>indicator | WVA number<br>23793,23794 | Accessories<br>With accessories<br>With anti-squeal<br>shim<br>With piston clip |