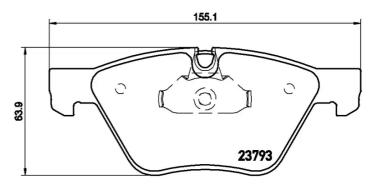

- OE-equivalent
- Brembo quality
- ECE-R90 certificate
- Safety
- Performance
- Comfort
- With accessories

| Technical specifications                         |                           |                                                                                 |
|--------------------------------------------------|---------------------------|---------------------------------------------------------------------------------|
| EAN code                                         | Axle                      | Thickness                                                                       |
| 8020584090213                                    | Front                     | <b>20</b> mm                                                                    |
| Width                                            | Height                    | Braking system                                                                  |
| <b>155</b> mm                                    | <b>64</b> mm              | <b>Teves</b>                                                                    |
| Wear indicator<br>Prepared for wear<br>indicator | WVA number<br>23793,23794 | Accessories<br>With accessories<br>With anti-squeal<br>shim<br>With piston clip |