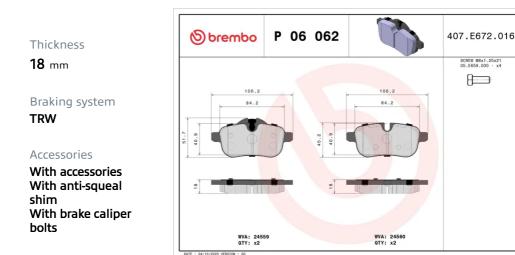

EAN code

Width

106 mm

indicator

8020584090268

Wear indicator

Prepared for wear

With accessories

## **COMPATIBLE OE PART NUMBERS**

SCREW M8x1.25x21 05.E659.000 - x4

✐

**Technical specifications** 

Axle

Rear

Height

**45** mm

WVA number

24559,24560