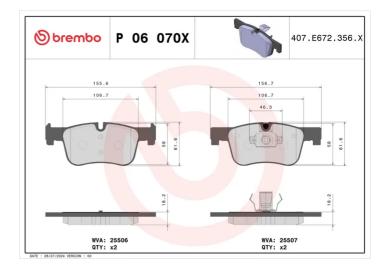

## **Technical specifications**

Axle

| 8020584068618                              | Front                            | <b>18</b> mm                            |
|--------------------------------------------|----------------------------------|-----------------------------------------|
| Width 156 mm                               | Height<br><b>62</b> mm           | Braking system <b>Teves</b>             |
| Wear indicator Prepared for wear indicator | WVA number<br><b>25506,25507</b> | Accessories<br>With anti-squeal<br>shim |

Thickness

**COMPATIBLE VEHICLES** 