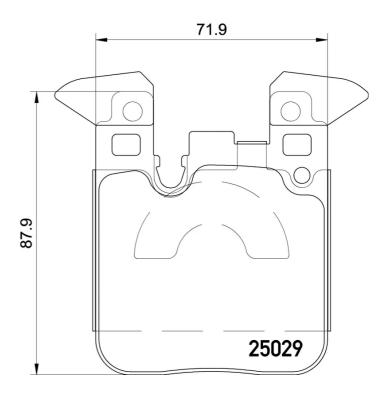

## **Technical specifications**

| EAN code<br><b>8020584068656</b>           | Axle<br><b>Rear</b>    | Thickness<br>17 mm                                    |
|--------------------------------------------|------------------------|-------------------------------------------------------|
| Width 72 mm                                | Height<br><b>88</b> mm | Braking system<br>Brembo                              |
| Wear indicator Prepared for wear indicator | WVA number<br>25029    | Accessories With anti-squeal shim With counterweights |