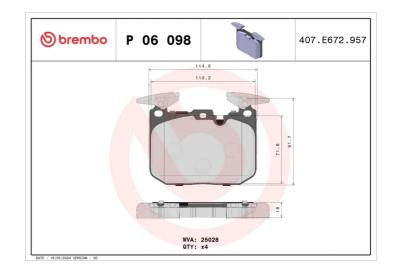

### **Technical specifications**

| EAN code<br><b>8020584086995</b> | Axle<br>Front | Thickness<br><b>16</b> mm |
|----------------------------------|---------------|---------------------------|
| 8020384088333                    | FIOIIL        | I <b>O</b> mm             |
| Width                            | Height        | Braking sy                |
| <b>113</b> mm                    | <b>91</b> mm  | Brembo                    |
|                                  |               | A                         |
| 1. I. I.                         |               | Accessorie                |
| Wear indicator                   | WVA number    | With anti-                |
| Prepared for wear                | 25028         | shim                      |

| ппскпе       | 55     |
|--------------|--------|
| <b>16</b> mm |        |
| Braking      | system |