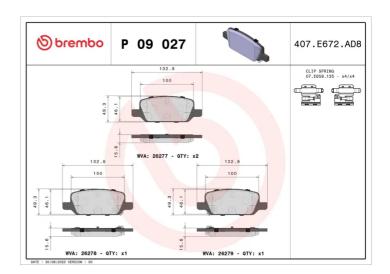

## **Technical specifications**

**Thickness** EAN code Axle 8020584118962 Rear 16 mm

Width Height 133 mm 49 mm

Accessories

Wear indicator WVA number With accessories Acoustic 26277,26278,26279

With anti-squeal shim