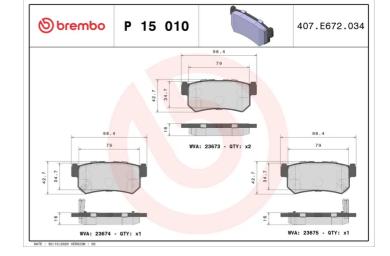

## **BRAKE PAD** P 15 010

The P 15 010 brake pad is synonymous with reliability

The Brembo brake pad guarantees ultimate safety when braking thanks to the use of more than 100 different compounds, designed according to the type of vehicle and use. Stopping distances reduced to a minimum, maximum driving comfort and silent operation are the most important features of Brembo materials. Brembo brake pads are supplied together with an extensive range of accessories and assembly kits for professionalstandard installation.

### **Technical specifications**

| EAN code             | Axle              | Thickness        |
|----------------------|-------------------|------------------|
| <b>8020584060186</b> | <b>Rear</b>       | 15 mm            |
| Width                | Height            | Braking system   |
| <b>99</b> mm         | <b>44</b> mm      | <b>Sangshin</b>  |
| Wear indicator       | WVA number        | Accessories      |
| <b>Acoustic</b>      | 23673,23674,23675 | With anti-squeal |