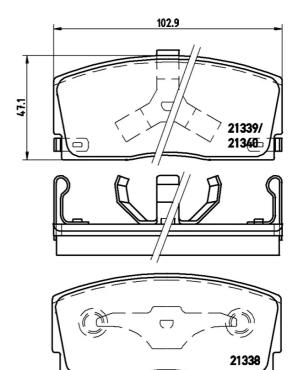

## **Technical specifications**

| EAN code                          | Axle                            | Thickness                                                                       |
|-----------------------------------|---------------------------------|---------------------------------------------------------------------------------|
| <b>8020584050651</b>              | Front                           | <b>14</b> mm                                                                    |
| Width                             | Height                          | Braking system                                                                  |
| <b>103</b> mm                     | <b>47</b> mm                    | <b>Akebono</b>                                                                  |
| Wear indicator<br><b>Acoustic</b> | WVA number<br>21338,21339,21340 | Accessories<br>With accessories<br>With anti-squeal<br>shim<br>With piston clip |