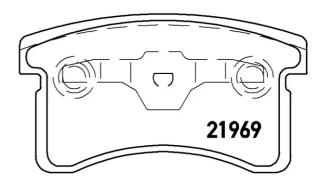

## **Technical specifications**

| EAN code<br>8020584050668        | Axle<br>Front                    | Thickness  14 mm                  |
|----------------------------------|----------------------------------|-----------------------------------|
| 0020304030000                    | FIGHT                            | 14 mm                             |
| Width                            | Height                           | Braking system                    |
| <b>89</b> mm                     | <b>49</b> mm                     | Akebono                           |
| Wear indicator<br><b>Without</b> | WVA number<br><b>21968,21969</b> | Accessories With anti-squeal shim |