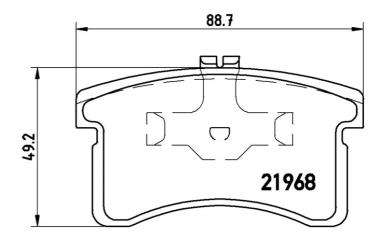

## **Technical specifications**

| EAN code<br>8020584050668        | Axle<br>Front                    | Thickness  14 mm                  |
|----------------------------------|----------------------------------|-----------------------------------|
| 0020304030000                    | FIGHT                            | 14 mm                             |
| Width                            | Height                           | Braking system                    |
| <b>89</b> mm                     | <b>49</b> mm                     | Akebono                           |
| Wear indicator<br><b>Without</b> | WVA number<br><b>21968,21969</b> | Accessories With anti-squeal shim |