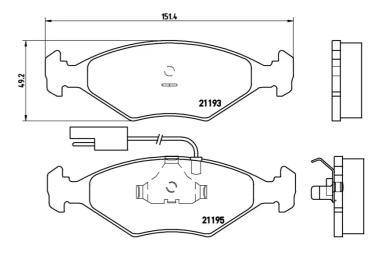

### **Technical specifications**

| EAN code        | Axle               | Thickness     |
|-----------------|--------------------|---------------|
| 8020584051092   | Front              | <b>18</b> mm  |
| Width           | Height             | Braking syste |
| <b>151</b> mm   | <b>49</b> mm       | <b>Teves</b>  |
| Wear indicator  | WVA number         | Accessories   |
| <b>Electric</b> | <b>21193,21195</b> | With anti-squ |