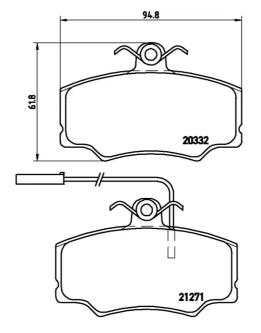

## **Technical specifications**

| Axle         | Thickness                            |
|--------------|--------------------------------------|
| Front        | <b>17</b> mm                         |
| Height       | Braking system                       |
| <b>62</b> mm | Lucas                                |
|              | Accessories                          |
| WVA number   | With accessories<br>With anti-squeal |
| 20332,21271  | shim .                               |
|              | With brake caliper bolts             |
|              | Axle Front Height 62 mm WVA number   |