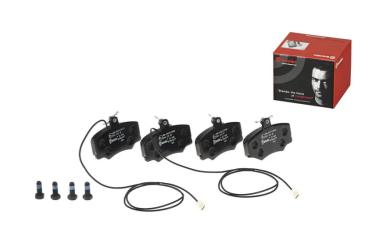

## The P 23 048 brake pad is synonymous with reliability

The Brembo brake pad guarantees ultimate safety when braking thanks to the use of more than 100 different compounds, designed according to the type of vehicle and use. Stopping distances reduced to a minimum, maximum driving comfort and silent operation are the most important features of Brembo materials. Brembo brake pads are supplied together with an extensive range of accessories and assembly kits for professional-standard installation.

- ✓ OE-equivalent
- Brembo quality
- ✓ ECE-R90 certificate
- ✓ Safety
- ✓ Performance
- ✓ Comfort
- ✓ With accessories

## **Technical specifications**

| Axle         | Thickness                            |
|--------------|--------------------------------------|
| Front        | <b>17</b> mm                         |
| Height       | Braking system                       |
| <b>62</b> mm | Lucas                                |
|              | Accessories                          |
| WVA number   | With accessories<br>With anti-squeal |
| 20332,21271  | shim .                               |
|              | With brake caliper bolts             |
|              | Axle Front Height 62 mm WVA number   |