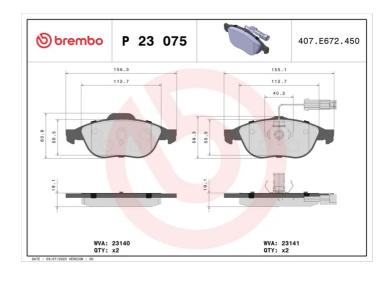

## **Technical specifications**

| EAN code<br><b>8020584051450</b>  | Axle<br>Front                 | Thickness 19 mm                         |
|-----------------------------------|-------------------------------|-----------------------------------------|
| Width 155 mm                      | Height 59 mm                  | Braking system <b>Teves</b>             |
| Wear indicator<br><b>Electric</b> | WVA number <b>23140,23141</b> | Accessories<br>With anti-squeal<br>shim |