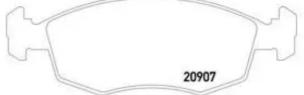

## **Technical specifications**

| EAN code       | Axle         | Thickness      |
|----------------|--------------|----------------|
| 8020584051467  | <b>Front</b> | <b>18</b> mm   |
| Width          | Height       | Braking system |
| <b>151</b> mm  | <b>53</b> mm | <b>Teves</b>   |
| Wear indicator | WVA number   | Accessories    |

Electric

WVA number 20907,23227,23228 With anti-squeal shim