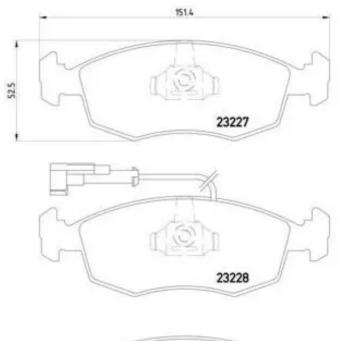

## **Technical specifications**

| EAN code       | Axle         | Thickness      |
|----------------|--------------|----------------|
| 8020584051467  | <b>Front</b> | <b>18</b> mm   |
| Width          | Height       | Braking system |
| <b>151</b> mm  | <b>53</b> mm | <b>Teves</b>   |
| Wear indicator | WVA number   | Accessories    |

Electric

WVA number 20907,23227,23228 With anti-squeal shim