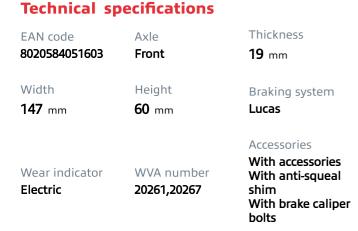

- ✓ OE-equivalent
- Brembo quality
- ECE-R90 certificate
- Safety
- Performance
- Comfort
- With accessories

## WA: 20261 WA: 20267 WY: 20261 WA: 20267