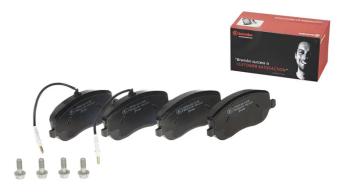

## BRAKE PAD P 23 090

The P 23 090 brake pad is synonymous with reliability

The Brembo brake pad guarantees ultimate safety when braking thanks to the use of more than 100 different compounds, designed according to the type of vehicle and use. Stopping distances reduced to a minimum, maximum driving comfort and silent operation are the most important features of Brembo materials. Brembo brake pads are supplied together with an extensive range of accessories and assembly kits for professionalstandard installation.

- ✓ OE-equivalent
- Brembo quality
- ECE-R90 certificate
- Safety
- Performance
- Comfort
- With accessories